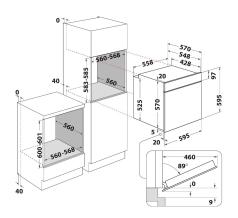

## **FA4S 841 J IX HA**

12NC: F154894 GTIN (EAN) code: 8050147548943

| MAIN FEATURES                         |                 |
|---------------------------------------|-----------------|
| Product group                         | Oven            |
| Commercial code                       | FA4S 841 J IX H |
| Main colour of product                | Inox            |
| Construction type                     | Built-in        |
| Type of control                       | Electronic      |
| Type of control settings              | -               |
| Are any hobs controls integrated?     | No              |
| Which kind of hobs can be controlled? | -               |
| Automatic programmes                  | No              |
| Current (A)                           | 13              |
| Voltage (V)                           | 220-240         |
| Frequency (Hz)                        | 50/60           |
| Length of Electrical Supply Cord (cm) | 100             |
| Plug type                             | No              |
| Depth with open door 90 degree (mm)   | -               |
| Height of the product                 | 595             |
| Width of the product                  | 595             |
| Depth of the product                  | 551             |
| Minimum niche height                  | 0               |
| Minimum niche width                   | 0               |
| Niche depth                           | 0               |
| Net weight (kg)                       | 26.9            |
| Usable volume (of cavity)             | 71              |
| Integrated Cleaning system            | No              |
| Grids of the cavity                   | 1               |
| Trays                                 | 2               |