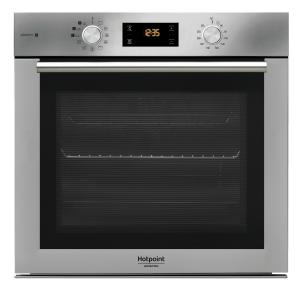

## **FA4S 841 J IX HA**

12NC: F154894 GTIN (EAN) code: 8050147548943

| MAIN FEATURES                         |                 |
|---------------------------------------|-----------------|
| Product group                         | Oven            |
| Commercial code                       | FA4S 841 J IX H |
| Main colour of product                | Inox            |
| Construction type                     | Built-in        |
| Type of control                       | Electronic      |
| Type of control settings              | -               |
| Are any hobs controls integrated?     | No              |
| Which kind of hobs can be controlled? | -               |
| Automatic programmes                  | No              |
| Current (A)                           | 13              |
| Voltage (V)                           | 220-240         |
| Frequency (Hz)                        | 50/60           |
| Length of Electrical Supply Cord (cm) | 100             |
| Plug type                             | No              |
| Depth with open door 90 degree (mm)   | -               |
| Height of the product                 | 595             |
| Width of the product                  | 595             |
| Depth of the product                  | 551             |
| Minimum niche height                  | 0               |
| Minimum niche width                   | 0               |
| Niche depth                           | 0               |
| Net weight (kg)                       | 26.9            |
| Usable volume (of cavity)             | 71              |
| Integrated Cleaning system            | No              |
| Grids of the cavity                   | 1               |
| Trays                                 | 2               |